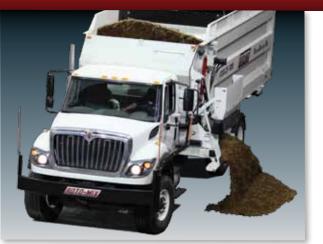

## A better way to Deliver Pre-Mixed Rations

RATION DELIVERY BOX

50,000 lb. maximum load capacity. 1200 cu. ft. maximum volume capacity.

1202-25 RDB

Inside view from rear, push gate full-foward after ration unloaded.

- 12 ga. stainless liners, 60" high.
- 48" wide stainless steel conveyor body.
- Side access door in conveyor body.
- Automatic rotary overload sensor to interrupt retention gate movement.
- Spout with magnets. Wind guard or magnets optional.
- One piece full width floor belt.
- Truck mounted scale and hydraulic controls.
- Full length scale frame.
- Three models: 1202-25, 1102-23 and 822-17.